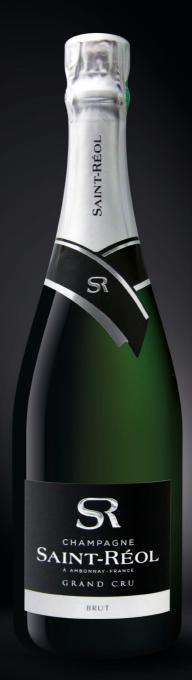

## BRUT

Light gold color. Engaging aromas blending pitted fruit, citrus, mineral aspects. Very pleasant to the palate, we can appreciate. A balance between robustness, freshness, fruit overtones, all held together by a pleasant and fine structure. Spirit.

81% Pinot Noir 19% Chardonnay Average harvest 2013 of which: 40% Reserve Wines

Bottled: 2014 Dosage: 8g/L Available in 75cl bottle, magnum and half bottle

GILBERT & GAILLARD 2017 RATING: 90/100 GOLD MEDAL 90+